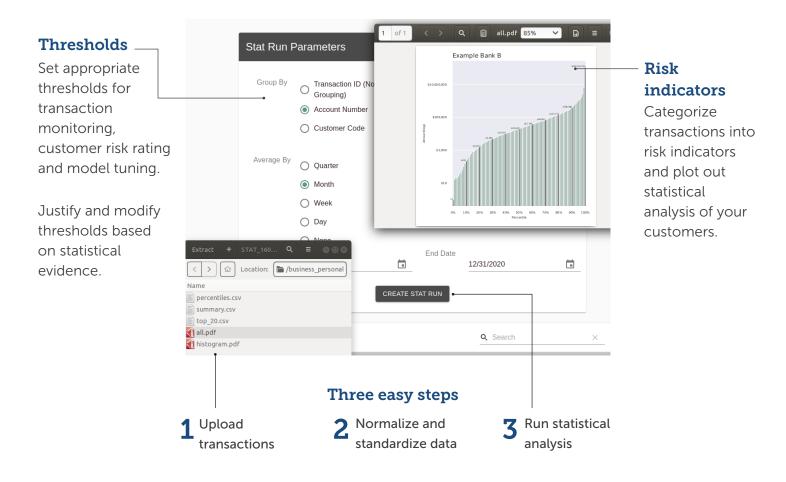

StatRI by Kaufman Rossin empowers you to visualize risk data and turn it into actionable insights ondemand. This risk intelligence tool can help you to understand risk indicators and take a statistical approach to mitigating regulatory risk. Leverage the expertise of our professional statisticians, engineers, and BSA experts to power the insights you need.



## **DEPLOYMENT OPTIONS**

## **ON-PREMISE SOFTWARE**

Our team of engineers successfully deploys software across the country; we have the experience needed to get your IT project running with existing infrastructure.



## SOFTWARE-AS-A-SERVICE (SaaS)

Our web applications use securely configured, or hardened, CIS servers on Microsoft Azure cloud infrastructure; CIS Benchmarks are internationally recognized and used by over 1,000 businesses to improve their cybersecurity defenses.