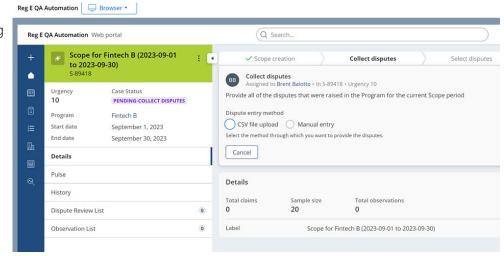

regERI by Kaufman Rossin is an all-in-one compliance monitoring tool that helps fintechs and financial institutions test for Regulation E error resolution compliance and stay on top of ongoing tracking and reporting. This risk intelligence tool leverages automation and AI to eliminate manual processes, increasing efficiency and expanding testing capacity. It can be used by organizations in-house or to monitor compliance in partner relationships.

- All-in-one system:
   Document storage, tracking and reporting ... it's all here.
- Guided workflow:
   Easy-to-follow prompts
   walk you through the
   process step-by-step.
- Real-time reporting:
  A built-in business
  intelligence dashboard
  surfaces the latest data.

• **Auto-generated observations:** Generative AI\* saves time by drafting insights based on your data, flagging potential compliance issues for your team to review.